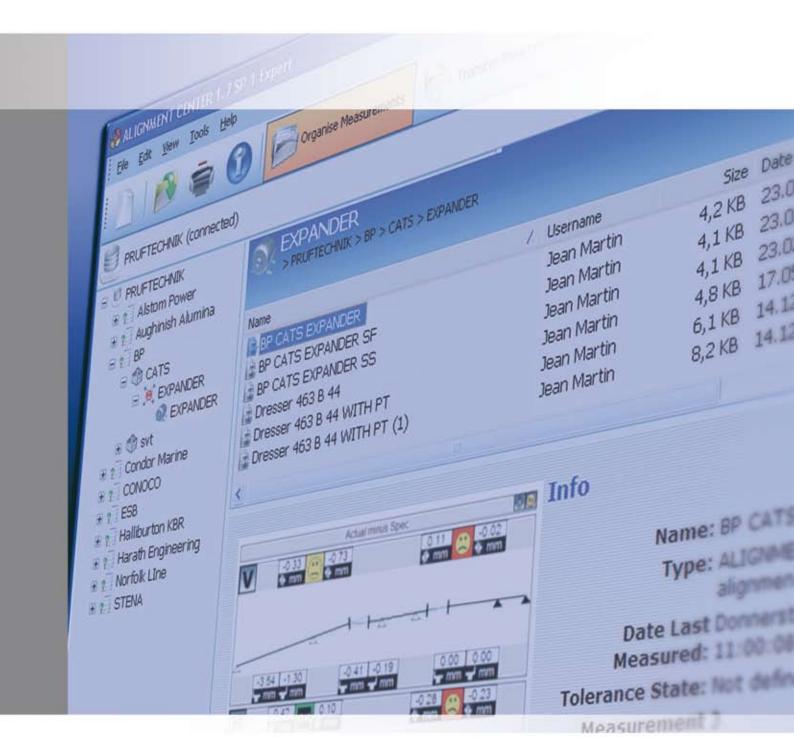

# **ALIGNMENT CENTER**

Set-up, Analyze, Organize and Archive measurement files

ALIGNMENT CENTER is the common PC software platform for all PRÜFTECHNIK Alignment instruments and applications. It provides you with the perfect solution for preparing, analyzing, organizing and archiving your measurement files. All alignment and measurement specifications including thermal growth compensation, alignment presets and tolerances are saved for future use. The software can also be used to generate professional colour reports.

#### Set-up

Create user-specific templates to suit the measurement job

Set up file information to include file and user names, company, plant, area and machine train

Prepare file in advance on a PC and transfer to the instrument via the two-way communication

### Analyze

Display results in either 2-D or 3-D graphics depending on the application

Evaluate results using the measurement table

Customize measurement reports to include company information and logo

Simulate measurement results by entering manual values

### **Archiving**

Create a backup of your measurement files

Restore files saved in the backup

Organize files in a tree structure with an unlimited hierarchy

Any type of document can be stored in the tree structure

Comprehensive database search

Ability to import and export data

Management of measurement files and any other file type

1 Optimize time by preparing file in advance; transfer file from PC to instrument and vice versa