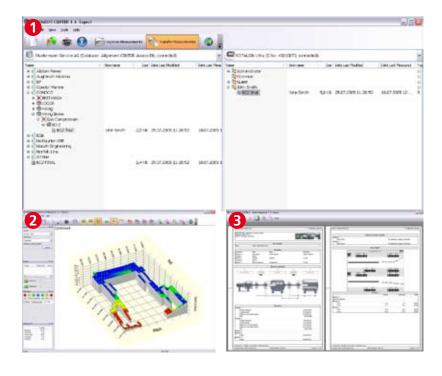

Comprehensive database search

Ability to import and export data

Management of measurement files and any other file type

1 Optimize time by preparing file in advance; transfer file from PC to instrument and vice versa

2 3-D graphic display of measurement results

3 Customized professional reports

Recommended PC requirements: Display: screen resolution 1024 x 768; 65,000 colors Processor: Intel Pentium III 900 MHz or AMD Athlon or better | RAM: 512 MB Hard disk space: > 200 MB | Interface: USB or serial port – instrument dependent Supported operating systems: Windows 2000, Windows XP, Vista (32/64 Bit) and Windows 7 (32/64 Bit)